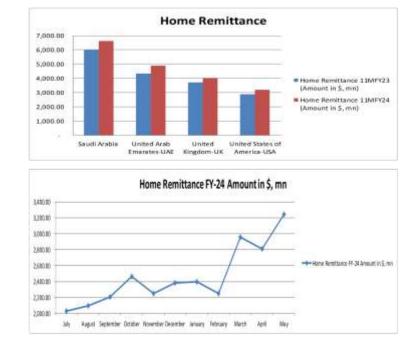

| ltems g                                                                                                                                                                                                                                                                                                                                                                                                                                                                                                                                                                                                                                                                                                                                                                                                                                                                                                                                                                                                                                                                                                                                                                                                                                                                                                                                                                                                                                                                                                                                                                                                                                                                                                                                                                                                                                                                                                                                                                                                                                                                                                                        | Period -                  | Unit -   | Figure    |
|--------------------------------------------------------------------------------------------------------------------------------------------------------------------------------------------------------------------------------------------------------------------------------------------------------------------------------------------------------------------------------------------------------------------------------------------------------------------------------------------------------------------------------------------------------------------------------------------------------------------------------------------------------------------------------------------------------------------------------------------------------------------------------------------------------------------------------------------------------------------------------------------------------------------------------------------------------------------------------------------------------------------------------------------------------------------------------------------------------------------------------------------------------------------------------------------------------------------------------------------------------------------------------------------------------------------------------------------------------------------------------------------------------------------------------------------------------------------------------------------------------------------------------------------------------------------------------------------------------------------------------------------------------------------------------------------------------------------------------------------------------------------------------------------------------------------------------------------------------------------------------------------------------------------------------------------------------------------------------------------------------------------------------------------------------------------------------------------------------------------------------|---------------------------|----------|-----------|
| Foreign Exchange-FX-Reserves                                                                                                                                                                                                                                                                                                                                                                                                                                                                                                                                                                                                                                                                                                                                                                                                                                                                                                                                                                                                                                                                                                                                                                                                                                                                                                                                                                                                                                                                                                                                                                                                                                                                                                                                                                                                                                                                                                                                                                                                                                                                                                   | A PERIOR 1                | UIIA -   | rigate    |
| FV-Reserves-WoW                                                                                                                                                                                                                                                                                                                                                                                                                                                                                                                                                                                                                                                                                                                                                                                                                                                                                                                                                                                                                                                                                                                                                                                                                                                                                                                                                                                                                                                                                                                                                                                                                                                                                                                                                                                                                                                                                                                                                                                                                                                                                                                | 31-May-24                 | USD bn   | 14.215    |
| Source Control of the | Mar, 2024                 | USD bn   | (5.810    |
| FE-25 Import Financing                                                                                                                                                                                                                                                                                                                                                                                                                                                                                                                                                                                                                                                                                                                                                                                                                                                                                                                                                                                                                                                                                                                                                                                                                                                                                                                                                                                                                                                                                                                                                                                                                                                                                                                                                                                                                                                                                                                                                                                                                                                                                                         | 10001000000               | The same | 1.31      |
| SBP Forward/Swap Position                                                                                                                                                                                                                                                                                                                                                                                                                                                                                                                                                                                                                                                                                                                                                                                                                                                                                                                                                                                                                                                                                                                                                                                                                                                                                                                                                                                                                                                                                                                                                                                                                                                                                                                                                                                                                                                                                                                                                                                                                                                                                                      | Agr., 2024                | USD bn   | 3.39      |
| Net International Reserves-NIR (EST)                                                                                                                                                                                                                                                                                                                                                                                                                                                                                                                                                                                                                                                                                                                                                                                                                                                                                                                                                                                                                                                                                                                                                                                                                                                                                                                                                                                                                                                                                                                                                                                                                                                                                                                                                                                                                                                                                                                                                                                                                                                                                           | 31-May-24                 | USD bn   | (20.54)   |
| Kerb USD/PKR-Buying/Selling Avg. Rate                                                                                                                                                                                                                                                                                                                                                                                                                                                                                                                                                                                                                                                                                                                                                                                                                                                                                                                                                                                                                                                                                                                                                                                                                                                                                                                                                                                                                                                                                                                                                                                                                                                                                                                                                                                                                                                                                                                                                                                                                                                                                          | 11-hin-24                 | Rs       | 279.13    |
| Real Effective Exchange Rate-REER                                                                                                                                                                                                                                                                                                                                                                                                                                                                                                                                                                                                                                                                                                                                                                                                                                                                                                                                                                                                                                                                                                                                                                                                                                                                                                                                                                                                                                                                                                                                                                                                                                                                                                                                                                                                                                                                                                                                                                                                                                                                                              | Agr, 2024                 | 85       | 104.51    |
| Net Roshan Digital Account-ROA                                                                                                                                                                                                                                                                                                                                                                                                                                                                                                                                                                                                                                                                                                                                                                                                                                                                                                                                                                                                                                                                                                                                                                                                                                                                                                                                                                                                                                                                                                                                                                                                                                                                                                                                                                                                                                                                                                                                                                                                                                                                                                 | Sep 20 to 10MFY24         | USD bn   | 1.32      |
| Consumer Price Index-CPI                                                                                                                                                                                                                                                                                                                                                                                                                                                                                                                                                                                                                                                                                                                                                                                                                                                                                                                                                                                                                                                                                                                                                                                                                                                                                                                                                                                                                                                                                                                                                                                                                                                                                                                                                                                                                                                                                                                                                                                                                                                                                                       | 10.000.000.00             | 000010   | - 1,000   |
| Sensitive Price Index-SPI-WoW                                                                                                                                                                                                                                                                                                                                                                                                                                                                                                                                                                                                                                                                                                                                                                                                                                                                                                                                                                                                                                                                                                                                                                                                                                                                                                                                                                                                                                                                                                                                                                                                                                                                                                                                                                                                                                                                                                                                                                                                                                                                                                  | 30-May-24                 | bps      | 308.52    |
| General Head Line CPI-YoY                                                                                                                                                                                                                                                                                                                                                                                                                                                                                                                                                                                                                                                                                                                                                                                                                                                                                                                                                                                                                                                                                                                                                                                                                                                                                                                                                                                                                                                                                                                                                                                                                                                                                                                                                                                                                                                                                                                                                                                                                                                                                                      | May, 2024                 | X        | 11.80     |
| Core CPI-Non Food Non Energy-NFNE-<br>Rural-Yof                                                                                                                                                                                                                                                                                                                                                                                                                                                                                                                                                                                                                                                                                                                                                                                                                                                                                                                                                                                                                                                                                                                                                                                                                                                                                                                                                                                                                                                                                                                                                                                                                                                                                                                                                                                                                                                                                                                                                                                                                                                                                | May, 2024                 | X        | 17.00     |
| Care CPHNon Food Non Energy-NFNE-                                                                                                                                                                                                                                                                                                                                                                                                                                                                                                                                                                                                                                                                                                                                                                                                                                                                                                                                                                                                                                                                                                                                                                                                                                                                                                                                                                                                                                                                                                                                                                                                                                                                                                                                                                                                                                                                                                                                                                                                                                                                                              | May, 2024                 | ×        | 12.30     |
| Urban-YoY<br>Core CPI-20% Weighted Trimmed-Rural-                                                                                                                                                                                                                                                                                                                                                                                                                                                                                                                                                                                                                                                                                                                                                                                                                                                                                                                                                                                                                                                                                                                                                                                                                                                                                                                                                                                                                                                                                                                                                                                                                                                                                                                                                                                                                                                                                                                                                                                                                                                                              |                           |          |           |
| YoY                                                                                                                                                                                                                                                                                                                                                                                                                                                                                                                                                                                                                                                                                                                                                                                                                                                                                                                                                                                                                                                                                                                                                                                                                                                                                                                                                                                                                                                                                                                                                                                                                                                                                                                                                                                                                                                                                                                                                                                                                                                                                                                            | May, 2024                 | X        | 10.60     |
| Core CP1-20% Weighted Trimmed-Urban-<br>YoV                                                                                                                                                                                                                                                                                                                                                                                                                                                                                                                                                                                                                                                                                                                                                                                                                                                                                                                                                                                                                                                                                                                                                                                                                                                                                                                                                                                                                                                                                                                                                                                                                                                                                                                                                                                                                                                                                                                                                                                                                                                                                    | May, 2024                 | X        | 11.00     |
| General Head Line CPI-Rural-YeV                                                                                                                                                                                                                                                                                                                                                                                                                                                                                                                                                                                                                                                                                                                                                                                                                                                                                                                                                                                                                                                                                                                                                                                                                                                                                                                                                                                                                                                                                                                                                                                                                                                                                                                                                                                                                                                                                                                                                                                                                                                                                                | May, 2024                 | ¥        | 8.20      |
| General Head Line CPI-Urban-Yolf                                                                                                                                                                                                                                                                                                                                                                                                                                                                                                                                                                                                                                                                                                                                                                                                                                                                                                                                                                                                                                                                                                                                                                                                                                                                                                                                                                                                                                                                                                                                                                                                                                                                                                                                                                                                                                                                                                                                                                                                                                                                                               | May, 2024                 | 3        | 14.30     |
| General Head Line CPI-MoM                                                                                                                                                                                                                                                                                                                                                                                                                                                                                                                                                                                                                                                                                                                                                                                                                                                                                                                                                                                                                                                                                                                                                                                                                                                                                                                                                                                                                                                                                                                                                                                                                                                                                                                                                                                                                                                                                                                                                                                                                                                                                                      | May, 2024                 | X        | (3.20)    |
| Average CPI                                                                                                                                                                                                                                                                                                                                                                                                                                                                                                                                                                                                                                                                                                                                                                                                                                                                                                                                                                                                                                                                                                                                                                                                                                                                                                                                                                                                                                                                                                                                                                                                                                                                                                                                                                                                                                                                                                                                                                                                                                                                                                                    | 11MFY24                   | X        | 24.92     |
| PAX CPLYoY munus US CPLYoY                                                                                                                                                                                                                                                                                                                                                                                                                                                                                                                                                                                                                                                                                                                                                                                                                                                                                                                                                                                                                                                                                                                                                                                                                                                                                                                                                                                                                                                                                                                                                                                                                                                                                                                                                                                                                                                                                                                                                                                                                                                                                                     | 11.80-3.40                | N        | 8.40      |
| Broad Money Supply-M2 Growth:                                                                                                                                                                                                                                                                                                                                                                                                                                                                                                                                                                                                                                                                                                                                                                                                                                                                                                                                                                                                                                                                                                                                                                                                                                                                                                                                                                                                                                                                                                                                                                                                                                                                                                                                                                                                                                                                                                                                                                                                                                                                                                  |                           |          |           |
| M2 Growth-YoY                                                                                                                                                                                                                                                                                                                                                                                                                                                                                                                                                                                                                                                                                                                                                                                                                                                                                                                                                                                                                                                                                                                                                                                                                                                                                                                                                                                                                                                                                                                                                                                                                                                                                                                                                                                                                                                                                                                                                                                                                                                                                                                  | 1 Juli 23 To 24 May<br>24 | ×        | 7.77      |
| Net Govt. Sector Borrowing                                                                                                                                                                                                                                                                                                                                                                                                                                                                                                                                                                                                                                                                                                                                                                                                                                                                                                                                                                                                                                                                                                                                                                                                                                                                                                                                                                                                                                                                                                                                                                                                                                                                                                                                                                                                                                                                                                                                                                                                                                                                                                     | 1 Jul 23 To 24 May<br>24  | Rs tm    | 5.53      |
| 60vT. Borrowing for budgetary support<br>from SBP                                                                                                                                                                                                                                                                                                                                                                                                                                                                                                                                                                                                                                                                                                                                                                                                                                                                                                                                                                                                                                                                                                                                                                                                                                                                                                                                                                                                                                                                                                                                                                                                                                                                                                                                                                                                                                                                                                                                                                                                                                                                              | 1 Jul 23 To 24 May<br>24  | Rs tm    | 5,68      |
| Private Sector Credit-PSC                                                                                                                                                                                                                                                                                                                                                                                                                                                                                                                                                                                                                                                                                                                                                                                                                                                                                                                                                                                                                                                                                                                                                                                                                                                                                                                                                                                                                                                                                                                                                                                                                                                                                                                                                                                                                                                                                                                                                                                                                                                                                                      | 1.3ul 23 To 24 May<br>24  | Asbo     | 106.36    |
| Gort, Foreign Commercial Banks<br>Borrowing                                                                                                                                                                                                                                                                                                                                                                                                                                                                                                                                                                                                                                                                                                                                                                                                                                                                                                                                                                                                                                                                                                                                                                                                                                                                                                                                                                                                                                                                                                                                                                                                                                                                                                                                                                                                                                                                                                                                                                                                                                                                                    | 9MFY24                    | USD bn   | 0.00      |
| Policy Rate-PR                                                                                                                                                                                                                                                                                                                                                                                                                                                                                                                                                                                                                                                                                                                                                                                                                                                                                                                                                                                                                                                                                                                                                                                                                                                                                                                                                                                                                                                                                                                                                                                                                                                                                                                                                                                                                                                                                                                                                                                                                                                                                                                 |                           |          |           |
| SBP Policy Rate                                                                                                                                                                                                                                                                                                                                                                                                                                                                                                                                                                                                                                                                                                                                                                                                                                                                                                                                                                                                                                                                                                                                                                                                                                                                                                                                                                                                                                                                                                                                                                                                                                                                                                                                                                                                                                                                                                                                                                                                                                                                                                                | FY-24 YTD                 | N        | 20.50     |
| SBP O/N REPO & Reserve REPO Rate                                                                                                                                                                                                                                                                                                                                                                                                                                                                                                                                                                                                                                                                                                                                                                                                                                                                                                                                                                                                                                                                                                                                                                                                                                                                                                                                                                                                                                                                                                                                                                                                                                                                                                                                                                                                                                                                                                                                                                                                                                                                                               | Floor & Ceiling           | ×        | 19.50-21. |
|                                                                                                                                                                                                                                                                                                                                                                                                                                                                                                                                                                                                                                                                                                                                                                                                                                                                                                                                                                                                                                                                                                                                                                                                                                                                                                                                                                                                                                                                                                                                                                                                                                                                                                                                                                                                                                                                                                                                                                                                                                                                                                                                |                           | 1,12     |           |
| SBP PR minus USD FED Fund Rate                                                                                                                                                                                                                                                                                                                                                                                                                                                                                                                                                                                                                                                                                                                                                                                                                                                                                                                                                                                                                                                                                                                                                                                                                                                                                                                                                                                                                                                                                                                                                                                                                                                                                                                                                                                                                                                                                                                                                                                                                                                                                                 | 20.50-5.50                | X        | 15.00     |
| 1-Year NBOR minus 1-Year UBOR                                                                                                                                                                                                                                                                                                                                                                                                                                                                                                                                                                                                                                                                                                                                                                                                                                                                                                                                                                                                                                                                                                                                                                                                                                                                                                                                                                                                                                                                                                                                                                                                                                                                                                                                                                                                                                                                                                                                                                                                                                                                                                  | 19.69-6.06                | 5        | 13.63     |
| FX-Economic Data                                                                                                                                                                                                                                                                                                                                                                                                                                                                                                                                                                                                                                                                                                                                                                                                                                                                                                                                                                                                                                                                                                                                                                                                                                                                                                                                                                                                                                                                                                                                                                                                                                                                                                                                                                                                                                                                                                                                                                                                                                                                                                               |                           |          |           |
| Foreign Direct livestment-FDI                                                                                                                                                                                                                                                                                                                                                                                                                                                                                                                                                                                                                                                                                                                                                                                                                                                                                                                                                                                                                                                                                                                                                                                                                                                                                                                                                                                                                                                                                                                                                                                                                                                                                                                                                                                                                                                                                                                                                                                                                                                                                                  | 10MFY-24                  | USD bn   | 1.46      |
| Home Remittance                                                                                                                                                                                                                                                                                                                                                                                                                                                                                                                                                                                                                                                                                                                                                                                                                                                                                                                                                                                                                                                                                                                                                                                                                                                                                                                                                                                                                                                                                                                                                                                                                                                                                                                                                                                                                                                                                                                                                                                                                                                                                                                | 11MFY-24                  | USD bn   | 27,093    |
| Trade Bal-S/(D)                                                                                                                                                                                                                                                                                                                                                                                                                                                                                                                                                                                                                                                                                                                                                                                                                                                                                                                                                                                                                                                                                                                                                                                                                                                                                                                                                                                                                                                                                                                                                                                                                                                                                                                                                                                                                                                                                                                                                                                                                                                                                                                | 10MFY-24                  | USD bn   | (19.59)   |
| CAB-S/(D)                                                                                                                                                                                                                                                                                                                                                                                                                                                                                                                                                                                                                                                                                                                                                                                                                                                                                                                                                                                                                                                                                                                                                                                                                                                                                                                                                                                                                                                                                                                                                                                                                                                                                                                                                                                                                                                                                                                                                                                                                                                                                                                      | 10MFY-24                  | USD mn   | (202.00   |
| Special Convertible Rupee Account-SCRA                                                                                                                                                                                                                                                                                                                                                                                                                                                                                                                                                                                                                                                                                                                                                                                                                                                                                                                                                                                                                                                                                                                                                                                                                                                                                                                                                                                                                                                                                                                                                                                                                                                                                                                                                                                                                                                                                                                                                                                                                                                                                         |                           |          |           |
| SCRA-Currelative inflow/(sutflow)                                                                                                                                                                                                                                                                                                                                                                                                                                                                                                                                                                                                                                                                                                                                                                                                                                                                                                                                                                                                                                                                                                                                                                                                                                                                                                                                                                                                                                                                                                                                                                                                                                                                                                                                                                                                                                                                                                                                                                                                                                                                                              | July 23 to date           | USO mn   | 287.19    |
| SCRA-MT8+PI8 inflow/(autiliaw)                                                                                                                                                                                                                                                                                                                                                                                                                                                                                                                                                                                                                                                                                                                                                                                                                                                                                                                                                                                                                                                                                                                                                                                                                                                                                                                                                                                                                                                                                                                                                                                                                                                                                                                                                                                                                                                                                                                                                                                                                                                                                                 | July 23 to date           | USD bn   | 191.90    |
| Govt., Circular Debt & External                                                                                                                                                                                                                                                                                                                                                                                                                                                                                                                                                                                                                                                                                                                                                                                                                                                                                                                                                                                                                                                                                                                                                                                                                                                                                                                                                                                                                                                                                                                                                                                                                                                                                                                                                                                                                                                                                                                                                                                                                                                                                                | and oderice               | 10000    |           |
| Liabilities                                                                                                                                                                                                                                                                                                                                                                                                                                                                                                                                                                                                                                                                                                                                                                                                                                                                                                                                                                                                                                                                                                                                                                                                                                                                                                                                                                                                                                                                                                                                                                                                                                                                                                                                                                                                                                                                                                                                                                                                                                                                                                                    |                           |          |           |
| Govt. Domestic Debt & Liabilities                                                                                                                                                                                                                                                                                                                                                                                                                                                                                                                                                                                                                                                                                                                                                                                                                                                                                                                                                                                                                                                                                                                                                                                                                                                                                                                                                                                                                                                                                                                                                                                                                                                                                                                                                                                                                                                                                                                                                                                                                                                                                              | As at 31-3-2024           | Rstm     | 43.91     |
| External Debt                                                                                                                                                                                                                                                                                                                                                                                                                                                                                                                                                                                                                                                                                                                                                                                                                                                                                                                                                                                                                                                                                                                                                                                                                                                                                                                                                                                                                                                                                                                                                                                                                                                                                                                                                                                                                                                                                                                                                                                                                                                                                                                  | As at 31-3-2024           | USD bn   | 130.401   |